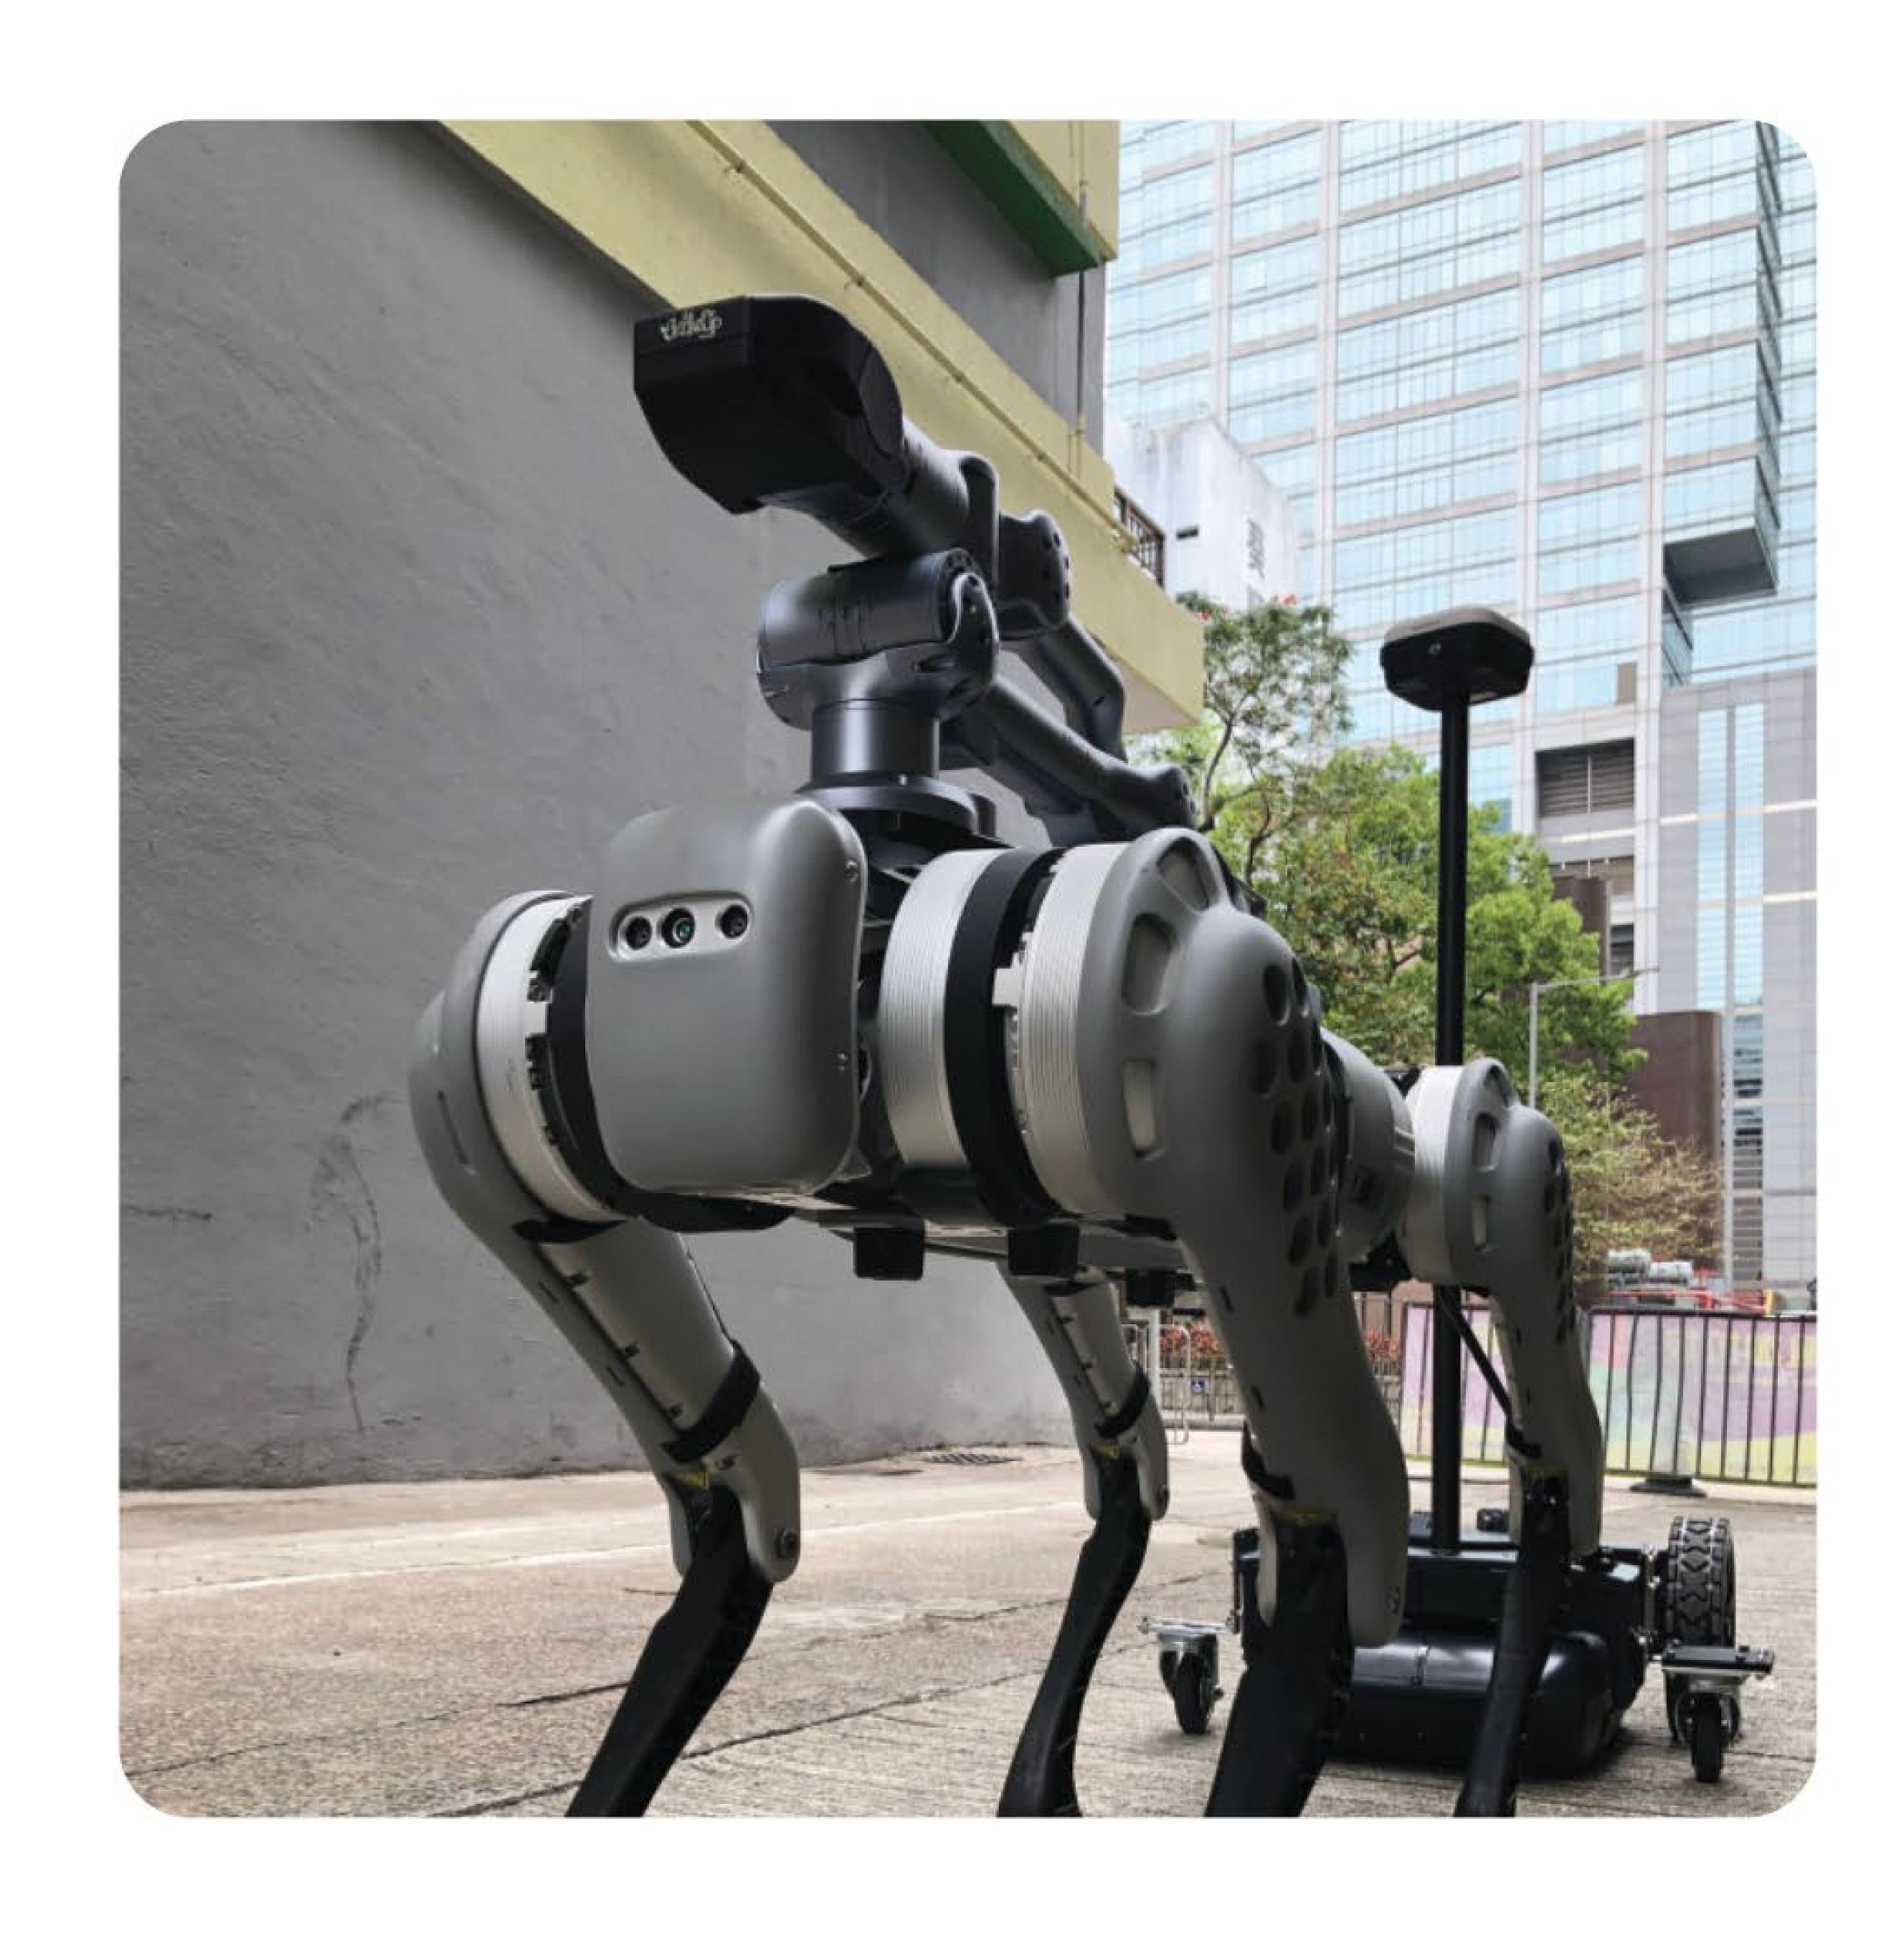

## 探地雷达机械狗

## Unmanned Ground Penetrating Radar Robot Dog

"探地雷达机械狗"是一款无人遥控机器狗,配备步进频率连续波(SFCW)技术和精确实时运动定位(RTK)的探地雷达系统。它能扫描地底废水流径及阻塞位置等地底情况的清晰 3D 图像。无人探地雷达机器狗还可将调查结果以扩增实境(AR)呈现。

"Unmanned Ground Penetrating Radar Robot Dog" is an unmanned remote-control robot dog with Ground Penetrating Radar system using Stepped-Frequency Continuous-Wave (SFCW) technology and precise Real-time kinematic positioning (RTK). It scans the underground to provide a clear 3D image of what lies beneath such as underground wastewater traces and blockage locations. Unmanned Ground Penetrating Radar Robot Dog also maps the findings with Augmented Reality (AR).