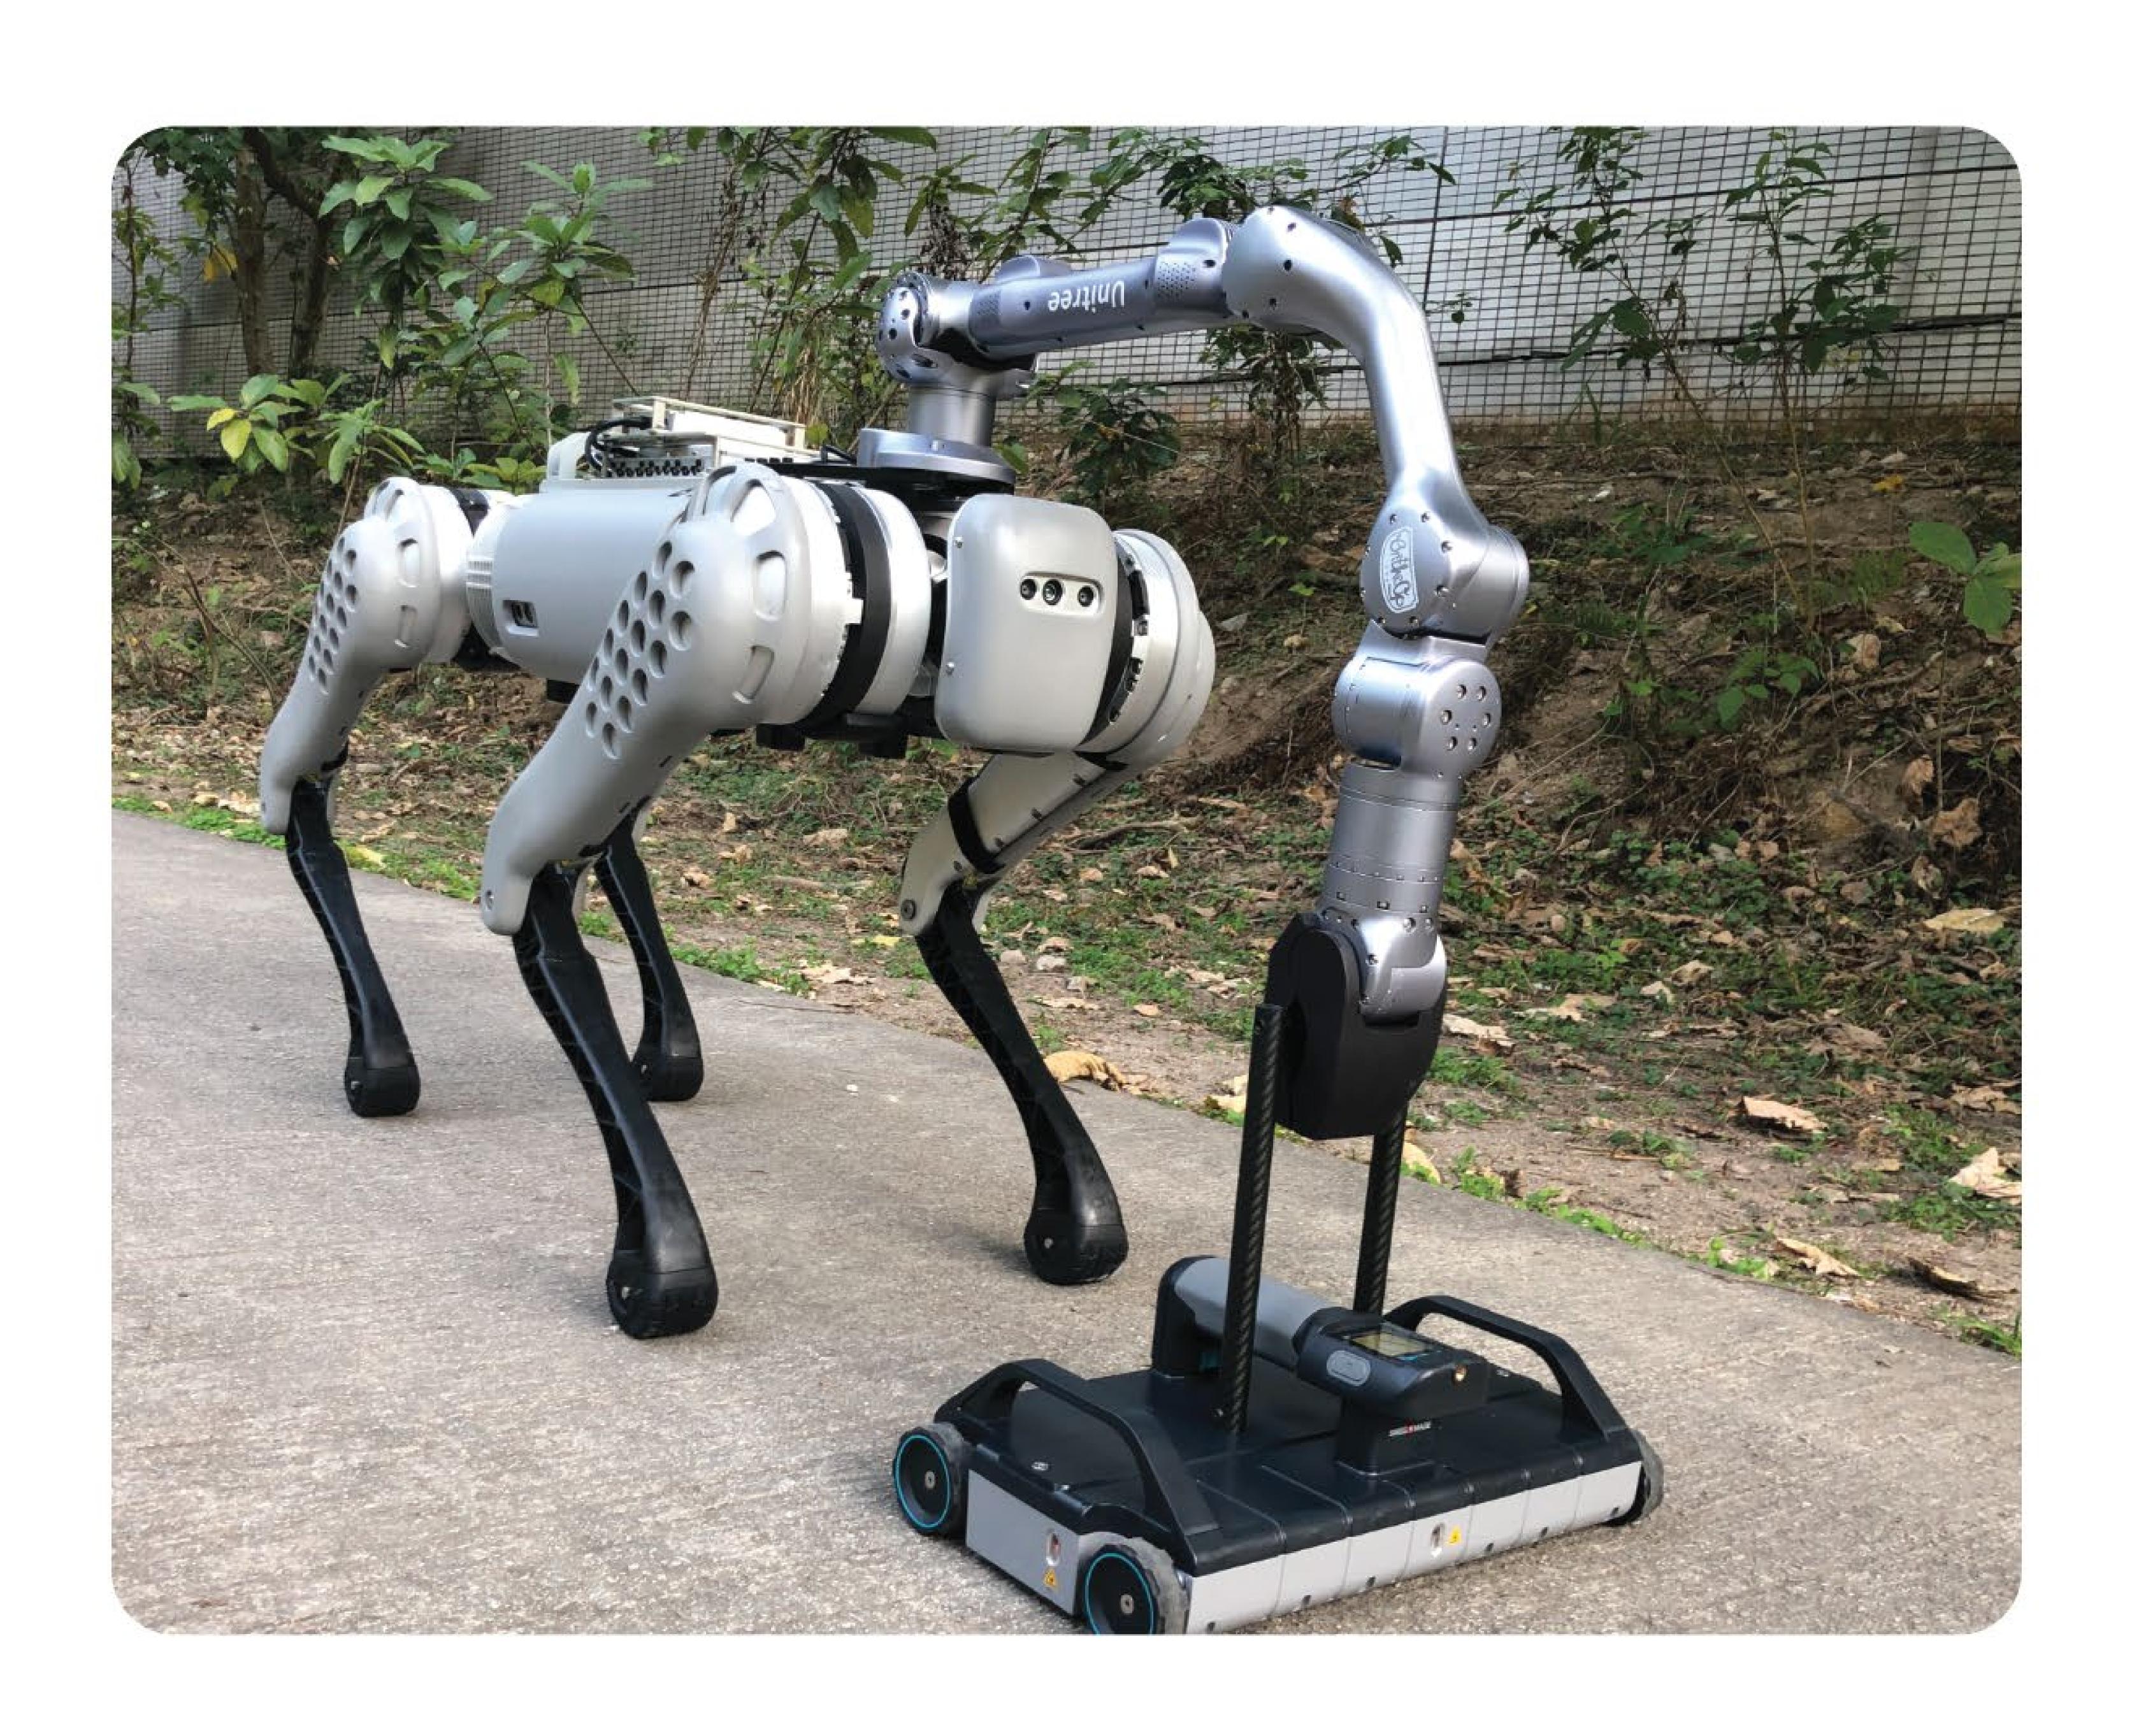

## 探地雷达机械狗

## Unmanned Ground Penetrating Radar Robot Dog

"探地雷达机械狗"是一款无人遥控机器狗,配备步进频率连续波(SFCW)技术和精确实时运动定位(RTK)的探地雷达系统。它能扫描地底废水流径及阻塞位置等地底情况的清晰 3D 图像。无人探地雷达机器狗还可将调查结果以扩增实境(AR)呈现。

"Unmanned Ground Penetrating Radar Robot Dog" is an unmanned remote-control robot dog with Ground Penetrating Radar system using Stepped-Frequency Continuous-Wave (SFCW) technology and precise Real-time kinematic positioning (RTK). It scans the underground to provide a clear 3D image of what lies beneath such as underground wastewater traces and blockage locations. Unmanned Ground Penetrating Radar Robot Dog also maps the findings with Augmented Reality (AR).